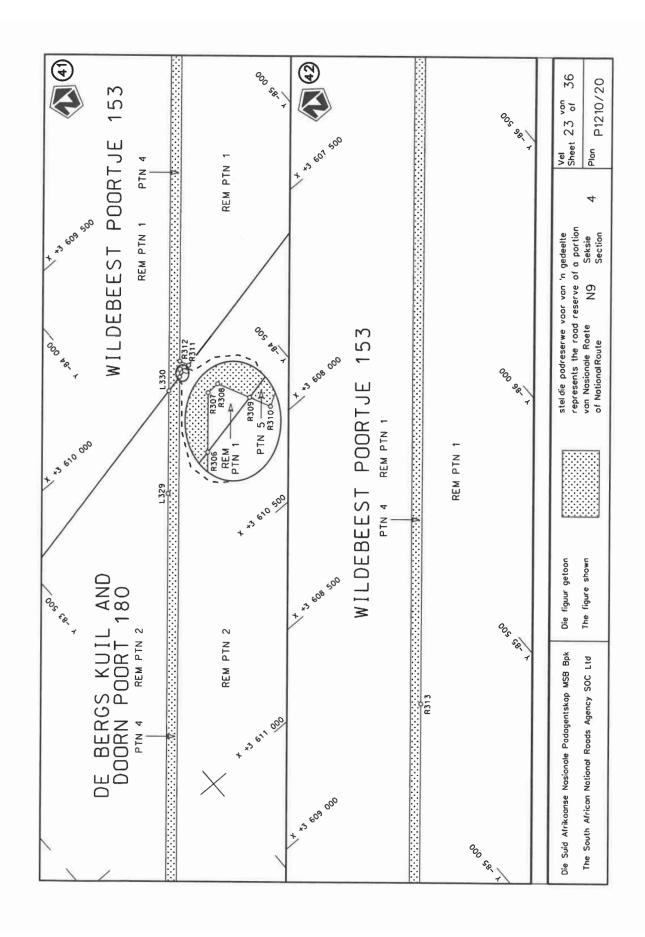

### **DECLARATION AMENDMENT OF NATIONAL ROAD N9 SECTION 4**

AMENDMENT OF DECLARATION No. 567 OF 2009.

By virtue of section 40(1)(b) of The South African National Roads Agency Limited and National Roads Act 1998 (Act No. 7 of 1998), I hereby amend Declaration No. 567 of 2009 by substituting it in its entirety with the accompanying sheets 1 to 36 of Plan No. P1210/20.

### **VERKLARING WYSIGING VAN NASIONALE PAD N9 SEKSIE 4**

WYSIGING VAN VERKLARING No. 567 VAN 2009.

Kragtens Artikel 40(1)(b) van die Suid Afrikaanse Nasionale Padagentskap Beperk en Nasionale Paaie Wet 1998 (Wet No.7 van 1998), wysig ek hiermee Verklaring No. 567 van 2009 deur dit in sy geheel te vervang met bygaande velle 1 tot 36 van Plan No. P1210/20.