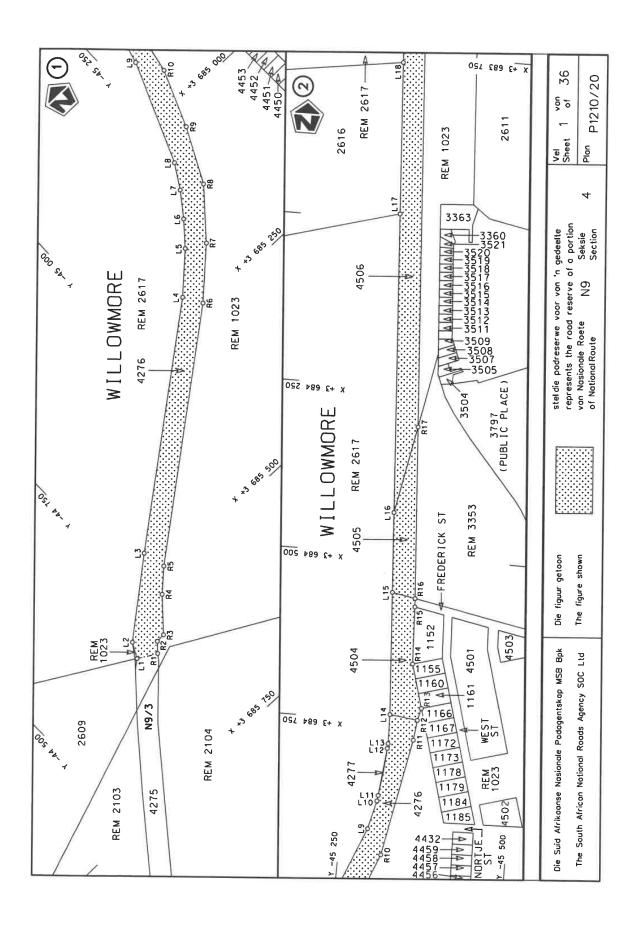

### **DECLARATION AMENDMENT OF NATIONAL ROAD N9 SECTION 4**

AMENDMENT OF DECLARATION No. 567 OF 2009.

By virtue of section 40(1)(b) of The South African National Roads Agency Limited and National Roads Act 1998 (Act No. 7 of 1998), I hereby amend Declaration No. 567 of 2009 by substituting it in its entirety with the accompanying sheets 1 to 36 of Plan No. P1210/20.

(National Road N9 Section 4: Willowmore - Aberdeen)

MINISTER OF TRANSPORT